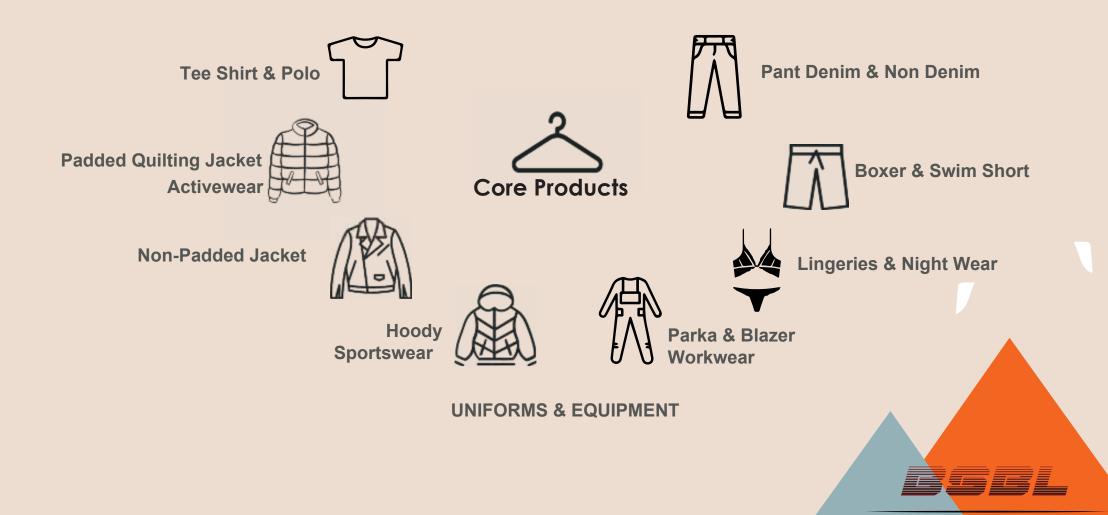

#### **OUR CORE PRODUCTS**

#### Men's Categories :

- T-shirt
- Polo-shirt
- Hoody
- Sweat shirt
- Trouser,
- Jogger
- Long Cargo
- Swim shorts
- Chino
- Cargo
- Shorts
- Workwear
- Boxer
- Shirts
- Vest
- Denim & Non-Denim Jacket
- Outerwear
- Activewear
- Pullover
- Tank Top
- Sweater

#### **Ladies Categories :**

- T-shirt
- Polo-shirt
- Hoody Shorts Tops Vest

- Jogger
- Swim shorts Dress
- Chino
- Capri
- Lingeries
- Nighty
- Outerwear
- Activewear
- Pullover
- Denim &
  - **Non-Denim Jacket**
- Beachwear
- Sweat Shirt
- Jumpsuits

#### **Boy's Categories :**

- T-shirt
- Polo-shirt
- Hoody
- Baby RamperTrouser
- Shorts

- Cargo Chino Jogger
- Shirts
- Jacket
- Pullover
- Sweater

#### **Girl's Categories :**

- T-shirt
- Polo-shirt
- Hoody Tops Dress

- Leggings
- Trouser
- Shorts
- Cargo Chino
- Jogger
- Shirts
- Jacket
- Pullover
- Sweater