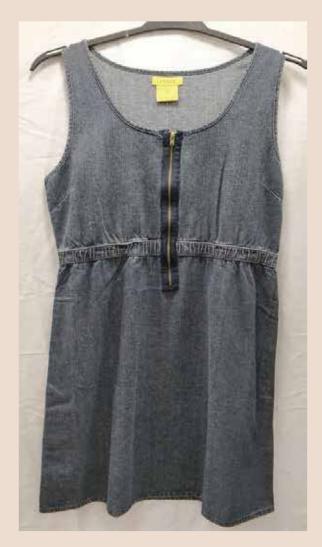

#### **Ladies Categories :**

- T-shirt
- Polo-shirt
- Hoody Shorts Tops Vest

- Jogger
- Swim shorts Dress
- Chino
- Capri
- Lingeries
- Nighty
- Outerwear
- Activewear
- Pullover
- Denim &
  - **Non-Denim Jacket**
- Beachwear
- Sweat Shirt
- Jumpsuits