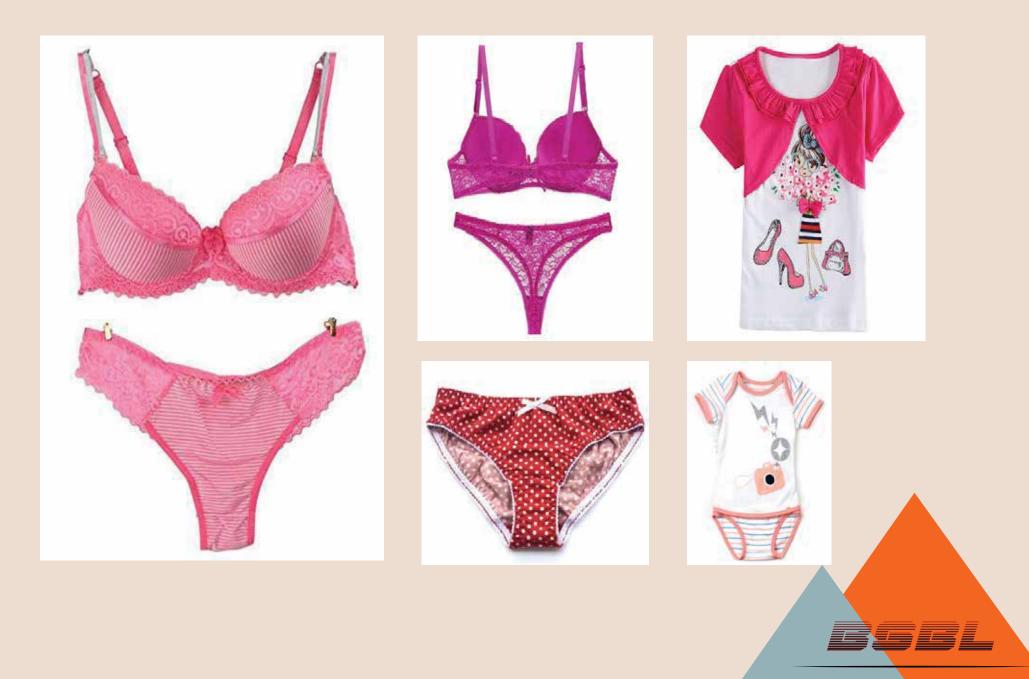

#### **Ladies Categories :**

- T-shirt
- Polo-shirt
- Hoody Shorts Tops Vest

- Jogger
- Swim shorts Dress
- Chino
- Capri
- Lingeries
- Nighty
- Outerwear
- Activewear
- Pullover
- Denim &
  - **Non-Denim Jacket**
- Beachwear
- Sweat Shirt
- Jumpsuits