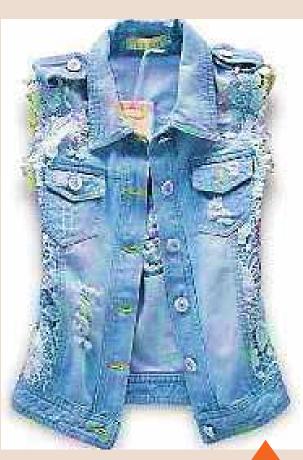

#### Men's Categories :

- T-shirt
- Polo-shirt
- Hoody
- Sweat shirt
- Trouser,
- Jogger
- Long Cargo
- Swim shorts
- Chino
- Cargo
- Shorts
- Workwear
- Boxer
- Shirts
- Vest
- Denim & Non-Denim Jacket
- Outerwear
- Activewear
- Pullover
- Tank Top
- Sweater

#### **Ladies Categories :**

- T-shirt
- Polo-shirt
- Hoody Shorts Tops Vest

- Jogger
- Swim shorts Dress
- Chino
- Capri
- Lingeries
- Nighty
- Outerwear
- Activewear
- Pullover
- Denim &
  - **Non-Denim Jacket**
- Beachwear
- Sweat Shirt
- Jumpsuits